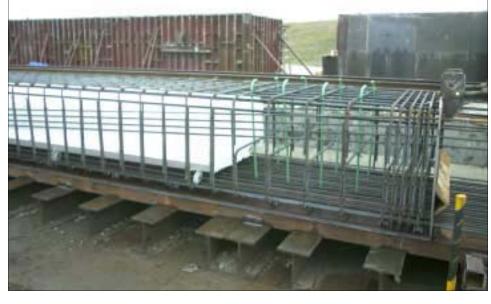

## Bridges and Box Girders

Categories: Precasters

Easy to use Accurately built Economical On time delivery Ready to place Reduces site storage requirements

Reinforcing cage for 25 metre long box girder beam

#### **Box Girder Reinforcing**

StelCrete offers pre-assembled steel cages for prestressed box girder beams. The cages are accurately produced, securely welded and meet all industry standards. Sections are supplied in upper and lower lengths that are easy to handle. Additional reinforcing that is specified as epoxy coated is shipped loose, and tied into the cages at the precaster's plant.